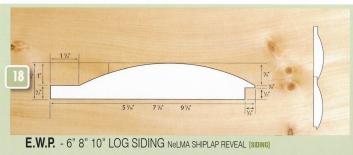

eastern white pine

E.W.P. - 18 [DECORATIVE]

sustainable versatility

# PATTERNS OF EASTERN WHITE PINE











































D & BETTER SELECT

D & Better Select is a combination of the top two Eastern White Pine Grades, C Select & D Select. Material of this high-quality grade combination is used for natural or stained finish applications, fine woodworking, or interior trim.

## FINISH GRADE

Finish grade material is a fine appearance, knotty grade calling for sound, tight knots that can be finished to take advantage of the natural characteristics of the piece or to give a fine smooth painted surface. The reverse face of Finish shall permit sound characteristics typical of Standard grade material.

### PREMIUM GRADE

Premium grade is a good appearance knotty grade used in the same applications as Finish where larger and more numerous characteristics are desired. The reverse face of Premium shall permit s