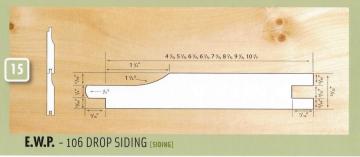

eastern white pine

E.W.P. - 18 [DECORATIVE]

sustainable versatility

# PATTERNS OF EASTERN WHITE PINE











































D & BETTER SELECT

D & Better Select is a combination of the top two Eastern White Pine Grades, C Select & D Select. Material of this high-quality grade combination is used for natural or stained finish applications, fine woodworking, or interior trim.

## FINISH GRADE

Finish grade material is a fine appearance, knotty grade calling for sound, tight knots that can be finished to take advantage of the natural characteristics of the piece or to give a fine smooth painted surface. The reverse face of Finish shall permit sound characteristics typical of Standard grade material.

### PREMIUM GRADE

Premium grade is a good appearance knotty grade used in the same applications as Finish where larger and more numerous characteristics are desired. The reverse face of Premium shall pe