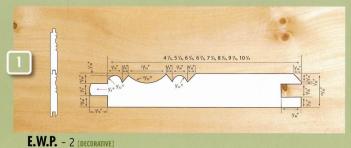

eastern white pine

E.W.P. - 18 [DECORATIVE]

sustainable versatility

# PATTERNS OF EASTERN WHITE PINE











































D & BETTER SELECT

D & Better Select is a combination of the top two Eastern White Pine Grades, C Select & D Select. Material of this high-quality grade combination is used for natural or stained finish applications, fine woodworking, or interior trim.

## FINISH GRADE

Finish grade material is a fine appearance, knotty grade calling for sound, tight knots that can be finished to take advantage of the natural characteristics of the piece or to give a fine smooth painted surface. The reverse face of Finish shall permit sound characteristics typical of Standard grade material.

### PREMIUM GRADE

Premium grade is a good appearance knotty grade used in the same applications as Finish where larger and more numerous characteristics are desired. The reve