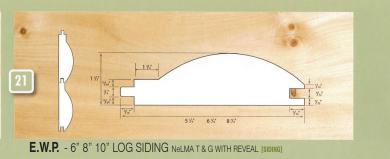

eastern white pine

E.W.P. - 18 [DECORATIVE]

sustainable versatility

# PATTERNS OF EASTERN WHITE PINE











































D & BETTER SELECT

D & Better Select is a combination of the top two Eastern White Pine Grades, C Select & D Select. Material of this high-quality grade combination is used for natural or stained finish applications, fine woodworking, or interior trim.

## FINISH GRADE

Finish grade material is a fine appearance, knotty grade calling for sound, tight knots that can be finished to take advantage of the natural characteristics of the piece or to give a fine smooth painted surface. The reverse face of Finish shall permit sound characteristics typical of Standard grade material.

### PREMIUM GRADE

Premium grade is a good appearance knotty grade used in the same applications as Finish where larger and more numerous characteristics are desired. The reverse face of Premium shall permit sound c