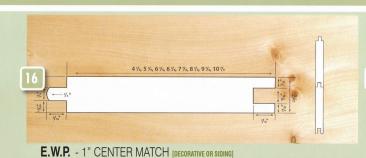

eastern white pine

E.W.P. - 18 [DECORATIVE]

sustainable versatility

# PATTERNS OF EASTERN WHITE PINE











































D & BETTER SELECT

D & Better Select is a combination of the top two Eastern White Pine Grades, C Select & D Select. Material of this high-quality grade combination is used for natural or stained finish applications, fine woodworking, or interior trim.

## FINISH GRADE

Finish grade material is a fine appearance, knotty grade calling for sound, tight knots that can be finished to take advantage of the natural characteristics of the piece or to give a fine smooth painted surface. The reverse face of Finish shall permit sound characteristics typical of Standard grade material.

### PREMIUM GRADE

Premium grade is a good appearance knotty grade used in the same applications as Finish where larger and more numerous characteristics are desired. The reverse face of Premium shall perm