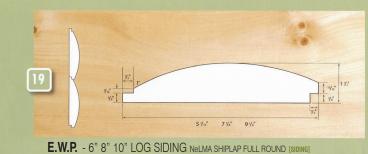

eastern white pine

E.W.P. - 18 [DECORATIVE]

sustainable versatility

# PATTERNS OF EASTERN WHITE PINE











































D & BETTER SELECT

D & Better Select is a combination of the top two Eastern White Pine Grades, C Select & D Select. Material of this high-quality grade combination is used for natural or stained finish applications, fine woodworking, or interior trim.

## FINISH GRADE

Finish grade material is a fine appearance, knotty grade calling for sound, tight knots that can be finished to take advantage of the natural characteristics of the piece or to give a fine smooth painted surface. The reverse face of Finish shall permit sound characteristics typical of Standard grade material.

### PREMIUM GRADE

Premium grade is a good appearance knotty grade used in the same applications as Finish where larger and more numerous characteristics are desired. The reverse face of Premium shall permit sou