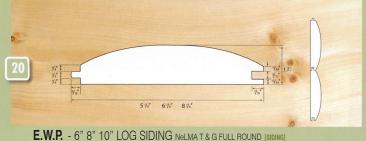

eastern white pine

E.W.P. - 18 [DECORATIVE]

sustainable versatility

# PATTERNS OF EASTERN WHITE PINE











































D & BETTER SELECT

D & Better Select is a combination of the top two Eastern White Pine Grades, C Select & D Select. Material of this high-quality grade combination is used for natural or stained finish applications, fine woodworking, or interior trim.

## FINISH GRADE

Finish grade material is a fine appearance, knotty grade calling for sound, tight knots that can be finished to take advantage of the natural characteristics of the piece or to give a fine smooth painted surface. The reverse face of Finish shall permit sound characteristics typical of Standard grade material.

### PREMIUM GRADE

Premium grade is a good appearance knotty grade used in the same applications as Finish where larger and more numerous characteristics are desired. The reverse face of Premium shall permit sound