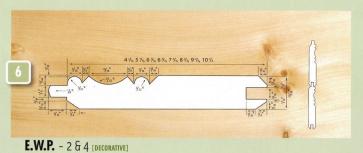

eastern white pine

E.W.P. - 18 [DECORATIVE]

sustainable versatility

# PATTERNS OF EASTERN WHITE PINE











































D & BETTER SELECT

D & Better Select is a combination of the top two Eastern White Pine Grades, C Select & D Select. Material of this high-quality grade combination is used for natural or stained finish applications, fine woodworking, or interior trim.

## FINISH GRADE

Finish grade material is a fine appearance, knotty grade calling for sound, tight knots that can be finished to take advantage of the natural characteristics of the piece or to give a fine smooth painted surface. The reverse face of Finish shall permit sound characteristics typical of Standard grade material.

### PREMIUM GRADE

Premium grade is a good appearance knotty grade used in the same applications as Finish where larger and more numerous characteristics are desired. The reverse face o