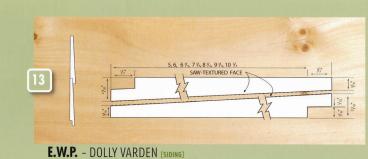

eastern white pine

E.W.P. - 18 [DECORATIVE]

sustainable versatility

# PATTERNS OF EASTERN WHITE PINE











































D & BETTER SELECT

D & Better Select is a combination of the top two Eastern White Pine Grades, C Select & D Select. Material of this high-quality grade combination is used for natural or stained finish applications, fine woodworking, or interior trim.

## FINISH GRADE

Finish grade material is a fine appearance, knotty grade calling for sound, tight knots that can be finished to take advantage of the natural characteristics of the piece or to give a fine smooth painted surface. The reverse face of Finish shall permit sound characteristics typical of Standard grade material.

### PREMIUM GRADE

Premium grade is a good appearance knotty grade used in the same applications as Finish where larger and more numerous characteristics are desired. The reverse face of Premium shal