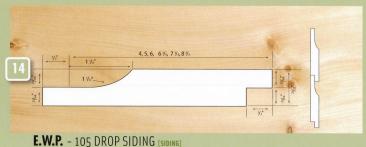

eastern white pine

E.W.P. - 18 [DECORATIVE]

sustainable versatility

# PATTERNS OF EASTERN WHITE PINE











































D & BETTER SELECT

D & Better Select is a combination of the top two Eastern White Pine Grades, C Select & D Select. Material of this high-quality grade combination is used for natural or stained finish applications, fine woodworking, or interior trim.

## FINISH GRADE

Finish grade material is a fine appearance, knotty grade calling for sound, tight knots that can be finished to take advantage of the natural characteristics of the piece or to give a fine smooth painted surface. The reverse face of Finish shall permit sound characteristics typical of Standard grade material.

### PREMIUM GRADE

Premium grade is a good appearance knotty grade used in the same applications as Finish where larger and more numerous characteristics are desired. The reverse face of Premium shall