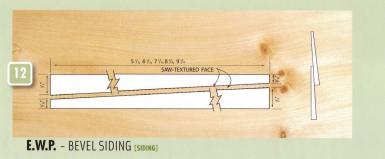

eastern white pine

E.W.P. - 18 [DECORATIVE]

sustainable versatility

# PATTERNS OF EASTERN WHITE PINE











































D & BETTER SELECT

D & Better Select is a combination of the top two Eastern White Pine Grades, C Select & D Select. Material of this high-quality grade combination is used for natural or stained finish applications, fine woodworking, or interior trim.

## FINISH GRADE

Finish grade material is a fine appearance, knotty grade calling for sound, tight knots that can be finished to take advantage of the natural characteristics of the piece or to give a fine smooth painted surface. The reverse face of Finish shall permit sound characteristics typical of Standard grade material.

### PREMIUM GRADE

Premium grade is a good appearance knotty grade used in the same applications as Finish where larger and more numerous characteristics are desired. The reverse face of Premium sh