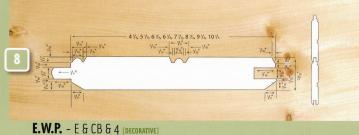

eastern white pine

E.W.P. - 18 [DECORATIVE]

sustainable versatility

# PATTERNS OF EASTERN WHITE PINE











































D & BETTER SELECT

D & Better Select is a combination of the top two Eastern White Pine Grades, C Select & D Select. Material of this high-quality grade combination is used for natural or stained finish applications, fine woodworking, or interior trim.

## FINISH GRADE

Finish grade material is a fine appearance, knotty grade calling for sound, tight knots that can be finished to take advantage of the natural characteristics of the piece or to give a fine smooth painted surface. The reverse face of Finish shall permit sound characteristics typical of Standard grade material.

### PREMIUM GRADE

Premium grade is a good appearance knotty grade used in the same applications as Finish where larger and more numerous characteristics are desired. The reverse face of Pr