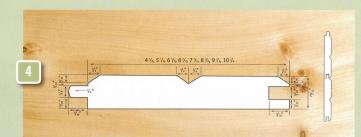

eastern white pine

E.W.P. - 18 [DECORATIVE]

sustainable versatility

# PATTERNS OF EASTERN WHITE PINE











































D & BETTER SELECT

D & Better Select is a combination of the top two Eastern White Pine Grades, C Select & D Select. Material of this high-quality grade combination is used for natural or stained finish applications, fine woodworking, or interior trim.

## FINISH GRADE

Finish grade material is a fine appearance, knotty grade calling for sound, tight knots that can be finished to take advantage of the natural characteristics of the piece or to give a fine smooth painted surface. The reverse face of Finish shall permit sound characteristics typical of Standard grade material.

### PREMIUM GRADE

Premium grade is a good appearance knotty grade used in the same applications as Finish where larger and more numerous characteristics are desired. The reverse fa