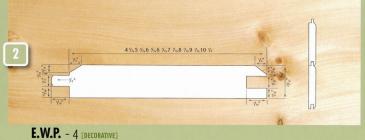

eastern white pine

E.W.P. - 18 [DECORATIVE]

sustainable versatility

# PATTERNS OF EASTERN WHITE PINE











































D & BETTER SELECT

D & Better Select is a combination of the top two Eastern White Pine Grades, C Select & D Select. Material of this high-quality grade combination is used for natural or stained finish applications, fine woodworking, or interior trim.

## FINISH GRADE

Finish grade material is a fine appearance, knotty grade calling for sound, tight knots that can be finished to take advantage of the natural characteristics of the piece or to give a fine smooth painted surface. The reverse face of Finish shall permit sound characteristics typical of Standard grade material.

### PREMIUM GRADE

Premium grade is a good appearance knotty grade used in the same applications as Finish where larger and more numerous characteristics are desired. The revers