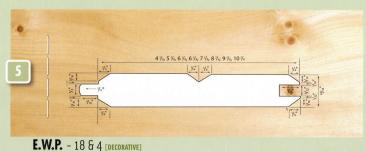

eastern white pine

E.W.P. - 18 [DECORATIVE]

sustainable versatility

# PATTERNS OF EASTERN WHITE PINE











































D & BETTER SELECT

D & Better Select is a combination of the top two Eastern White Pine Grades, C Select & D Select. Material of this high-quality grade combination is used for natural or stained finish applications, fine woodworking, or interior trim.

## FINISH GRADE

Finish grade material is a fine appearance, knotty grade calling for sound, tight knots that can be finished to take advantage of the natural characteristics of the piece or to give a fine smooth painted surface. The reverse face of Finish shall permit sound characteristics typical of Standard grade material.

### PREMIUM GRADE

Premium grade is a good appearance knotty grade used in the same applications as Finish where larger and more numerous characteristics are desired. The reverse face