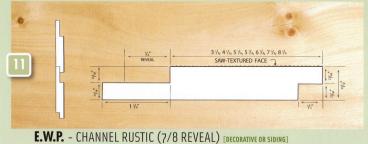

eastern white pine

E.W.P. - 18 [DECORATIVE]

sustainable versatility

# PATTERNS OF EASTERN WHITE PINE











































D & BETTER SELECT

D & Better Select is a combination of the top two Eastern White Pine Grades, C Select & D Select. Material of this high-quality grade combination is used for natural or stained finish applications, fine woodworking, or interior trim.

## FINISH GRADE

Finish grade material is a fine appearance, knotty grade calling for sound, tight knots that can be finished to take advantage of the natural characteristics of the piece or to give a fine smooth painted surface. The reverse face of Finish shall permit sound characteristics typical of Standard grade material.

### PREMIUM GRADE

Premium grade is a good appearance knotty grade used in the same applications as Finish where larger and more numerous characteristics are desired. The reverse face of Premium