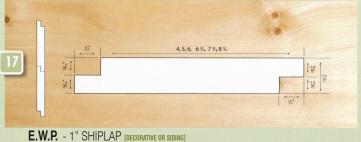

eastern white pine

E.W.P. - 18 [DECORATIVE]

sustainable versatility

# PATTERNS OF EASTERN WHITE PINE











































D & BETTER SELECT

D & Better Select is a combination of the top two Eastern White Pine Grades, C Select & D Select. Material of this high-quality grade combination is used for natural or stained finish applications, fine woodworking, or interior trim.

## FINISH GRADE

Finish grade material is a fine appearance, knotty grade calling for sound, tight knots that can be finished to take advantage of the natural characteristics of the piece or to give a fine smooth painted surface. The reverse face of Finish shall permit sound characteristics typical of Standard grade material.

### PREMIUM GRADE

Premium grade is a good appearance knotty grade used in the same applications as Finish where larger and more numerous characteristics are desired. The reverse face of Premium shall permit