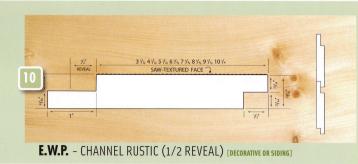

eastern white pine

E.W.P. - 18 [DECORATIVE]

sustainable versatility

# PATTERNS OF EASTERN WHITE PINE











































D & BETTER SELECT

D & Better Select is a combination of the top two Eastern White Pine Grades, C Select & D Select. Material of this high-quality grade combination is used for natural or stained finish applications, fine woodworking, or interior trim.

## FINISH GRADE

Finish grade material is a fine appearance, knotty grade calling for sound, tight knots that can be finished to take advantage of the natural characteristics of the piece or to give a fine smooth painted surface. The reverse face of Finish shall permit sound characteristics typical of Standard grade material.

### PREMIUM GRADE

Premium grade is a good appearance knotty grade used in the same applications as Finish where larger and more numerous characteristics are desired. The reverse face of Premiu