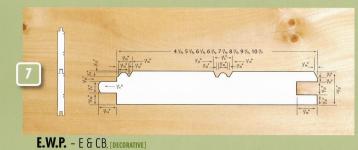

eastern white pine

E.W.P. - 18 [DECORATIVE]

sustainable versatility

# PATTERNS OF EASTERN WHITE PINE











































D & BETTER SELECT

D & Better Select is a combination of the top two Eastern White Pine Grades, C Select & D Select. Material of this high-quality grade combination is used for natural or stained finish applications, fine woodworking, or interior trim.

## FINISH GRADE

Finish grade material is a fine appearance, knotty grade calling for sound, tight knots that can be finished to take advantage of the natural characteristics of the piece or to give a fine smooth painted surface. The reverse face of Finish shall permit sound characteristics typical of Standard grade material.

### PREMIUM GRADE

Premium grade is a good appearance knotty grade used in the same applications as Finish where larger and more numerous characteristics are desired. The reverse face of