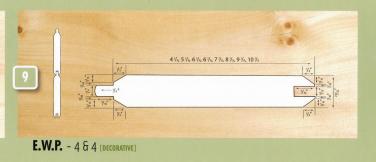

eastern white pine

E.W.P. - 18 [DECORATIVE]

sustainable versatility

# PATTERNS OF EASTERN WHITE PINE











































D & BETTER SELECT

D & Better Select is a combination of the top two Eastern White Pine Grades, C Select & D Select. Material of this high-quality grade combination is used for natural or stained finish applications, fine woodworking, or interior trim.

## FINISH GRADE

Finish grade material is a fine appearance, knotty grade calling for sound, tight knots that can be finished to take advantage of the natural characteristics of the piece or to give a fine smooth painted surface. The reverse face of Finish shall permit sound characteristics typical of Standard grade material.

### PREMIUM GRADE

Premium grade is a good appearance knotty grade used in the same applications as Finish where larger and more numerous characteristics are desired. The reverse face of Prem