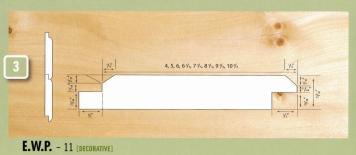

eastern white pine

E.W.P. - 18 [DECORATIVE]

sustainable versatility

# PATTERNS OF EASTERN WHITE PINE











































D & BETTER SELECT

D & Better Select is a combination of the top two Eastern White Pine Grades, C Select & D Select. Material of this high-quality grade combination is used for natural or stained finish applications, fine woodworking, or interior trim.

## FINISH GRADE

Finish grade material is a fine appearance, knotty grade calling for sound, tight knots that can be finished to take advantage of the natural characteristics of the piece or to give a fine smooth painted surface. The reverse face of Finish shall permit sound characteristics typical of Standard grade material.

### PREMIUM GRADE

Premium grade is a good appearance knotty grade used in the same applications as Finish where larger and more numerous characteristics are desired. The reverse